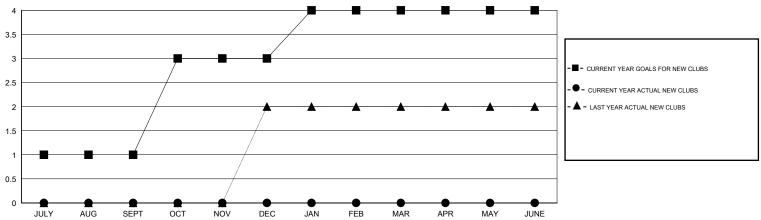

# MONTHLY MEMBERSHIP PROGRESS REPORT

## District 4 L1

Results as of: 3/31/2016

#### LOCATION CALIFORNIA GMT CA 1



# GOALS AND ACTUAL NEW CLUBS CUMULATIVE



### GOALS AND ACTUAL MEMBERS CUMULATIVE



| -■-  | CURRENT YEAR GOALS FOR NEW |
|------|----------------------------|
| MEMB | EDS.                       |

- CURRENT YEAR ACTUAL MEMBERS

- LAST YEAR ACTUAL MEMBERS

| DROPPED CLUBS: 0 |    |
|------------------|----|
| DROPPED MEMBERS  |    |
| DECEASED         | 13 |
| CLUB CANCELLED   | 0  |
| OTHER            | 69 |
| TOTAL            | 82 |

| 25 CLUBS OF 35 ADDED 1 OR MORE<br>NEW MEMBERS | GENDER DISTRIBU<br>MALE<br>FEMALE | TION<br>468 (58.21%)<br>336 (41.79%) |     |
|-----------------------------------------------|-----------------------------------|--------------------------------------|-----|
| CLICK HERE FOR HEALTH                         | FAMILY UNIT MEMBERS               |                                      | 144 |

HEAD