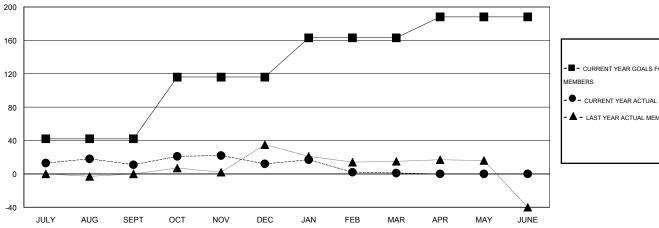

### GOALS AND ACTUAL MEMBERS CUMULATIVE

| -■-  | CURRENT YEAR GOALS FOR NEW |
|------|----------------------------|
| MEMB | EDS.                       |

- CURRENT YEAR ACTUAL MEMBERS

- LAST YEAR ACTUAL MEMBERS